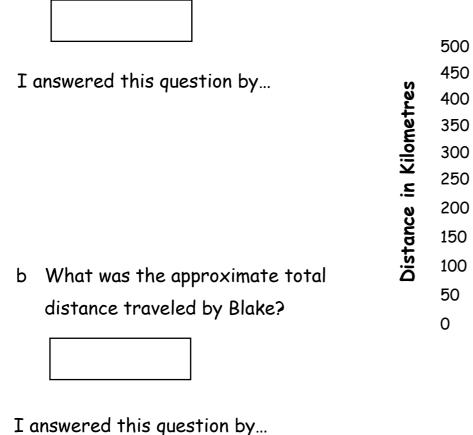

## APPROXIMATE ANSWERS

- 2. The graph shows the distances Blake traveled on a trip to the country.
- a On which day did he pass 1 000 km?

450 400 350 300 250 200 150 100 Day 7  $\sim$  $\mathfrak{S}$ D 4 9 Day Day Day Day Day Day **Travelling Days**